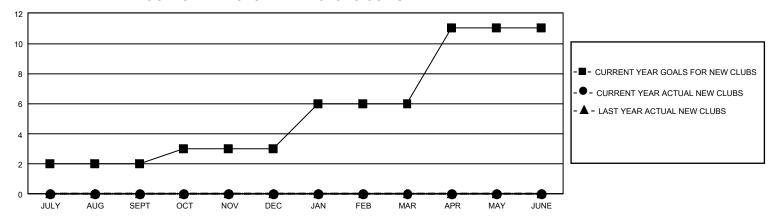

## GMT Constitutional Area 5 - C, Group A

REPORT DOES NOT INCLUDE CLUBS IN UNDISTRICTED AREAS.

| Clubs                 |               |           |               | Members               |                         |                         |                                                    |
|-----------------------|---------------|-----------|---------------|-----------------------|-------------------------|-------------------------|----------------------------------------------------|
| RESULTS FOR 2021-2022 |               |           |               | RESULTS FOR 2021-2022 |                         |                         |                                                    |
| QUARTER               | NEW CLUB GOAL | NEW CLUBS | DROPPED CLUBS | QUARTER MEN           | MBER GROWTH NET<br>GOAL | MEMBER GROWTH<br>ACTUAL | DROPPED MEMBERS<br>ACTUAL (including<br>transfers) |
| JULY/AUG/SEPT         | 6             | 0         | 1             | JULY/AUG/SEPT         | 881                     | 227                     | 80                                                 |
| OCT/NOV/DEC           | 3             | 0         | 0             | OCT/NOV/DEC           | 961                     | 592                     | 49                                                 |
| JAN/FEB/MAR           | 9             | 0         | 0             | JAN/FEB/MAR           | 364                     | 283                     | 25                                                 |
| APR/MAY/JUNE          | 15            | 0         | 0             | APR/MAY/JUNE          | 75                      | 231                     | 1,153                                              |

## GOALS AND ACTUAL NEW CLUBS CUMULATIVE