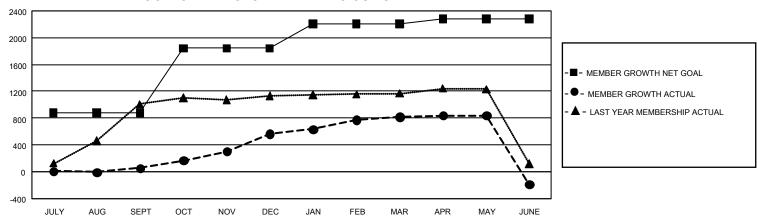

## GMT Constitutional Area 5 - C, Group A

REPORT DOES NOT INCLUDE CLUBS IN UNDISTRICTED AREAS.

| Clubs                 |               |           |               | Members               |                         |                         |                                                    |
|-----------------------|---------------|-----------|---------------|-----------------------|-------------------------|-------------------------|----------------------------------------------------|
| RESULTS FOR 2021-2022 |               |           |               | RESULTS FOR 2021-2022 |                         |                         |                                                    |
| QUARTER               | NEW CLUB GOAL | NEW CLUBS | DROPPED CLUBS | QUARTER MEN           | MBER GROWTH NET<br>GOAL | MEMBER GROWTH<br>ACTUAL | DROPPED MEMBERS<br>ACTUAL (including<br>transfers) |
| JULY/AUG/SEPT         | 6             | 0         | 1             | JULY/AUG/SEPT         | 881                     | 227                     | 80                                                 |
| OCT/NOV/DEC           | 3             | 0         | 0             | OCT/NOV/DEC           | 961                     | 592                     | 49                                                 |
| JAN/FEB/MAR           | 9             | 0         | 0             | JAN/FEB/MAR           | 364                     | 283                     | 25                                                 |
| APR/MAY/JUNE          | 15            | 0         | 0             | APR/MAY/JUNE          | 75                      | 231                     | 1,153                                              |

## GOALS AND ACTUAL MEMBERS CUMULATIVE

| DROPPED CLUBS: 1 |       | 245 CLUBS OF 343 ADDED 1<br>OR MORE NEW MEMBERS | GENDER DISTRIBUTION       |                |  |
|------------------|-------|-------------------------------------------------|---------------------------|----------------|--|
|                  |       |                                                 | MALE                      | 4,290 (61.34%) |  |
|                  |       |                                                 | FEMALE                    | 2,704 (38.66%) |  |
| DROPPED MEMBERS  |       |                                                 | NON BINARY                | 0 (0.00%)      |  |
| DECEASED         | 2     |                                                 | PREFER NOT TO ANSWER      | 0 (0.00%)      |  |
| CLUB CANCELLED   | 1     |                                                 | TOTAL FAMILY UNIT MEMBERS | s 434          |  |
| OTHER            | 1,304 | CLICK HERE FOR                                  |                           |                |  |
| TOTAL            | 1,307 | CUMULATIVE MEMBERSHIP DATA                      | FAMILY MEMBERS PAYING HA  | LF DUES 220    |  |